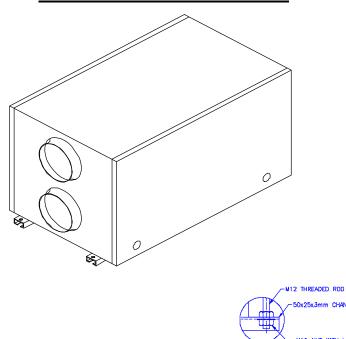

#### **ERV-250/500 CABINET-STYLE ENERGY RECOVERY VENTILATOR** ALL ERV-250/500 UNIVERSAL MOUNT, CABINET-STYLE ENERGY RECOVERY VENTILATORS COME STANDARD WITH:

- CNC MANUFACTURED 20 GAUGE POWDER COATED CABINET WITH 16 GAUGE FRAME
- SIEMENS GREY FINISH.
- MOLECULAR SIEVE COATED ALUMINIUM, "ECOFRESH'. TOTAL ENERGY RECOVERY WHEEL.
- COMPACT BACKWARD CURVED RADIAL FANS WITH EXTERNAL ROTOR MOTOR
- CASING INSULATED WITH 19mm CLOSED CELLS, HIGH DENSITY INSULATION TO PREVENT CONDENSATION OF MOISTURE ON EXTERIORS OR INTERIORS OF THE UNIT.
- LARGE PANEL OPENING FOR EASY ACCESS TO FILTERS. AND INSPECTION OF OTHER COMPONENTS.
- REMOTE START/STOP WITH 1.25 MTR.LONG CABLE.
- 200mm DIA. METALLIC COLLARS FOR DUCT CONNECTIONS.
- REMOVABLE, WASHABLE SYNTHETIC PRE FILTERS.
- FACTORY SET INBUILT PURGE.
- FEATHER TOUCH BRUSH SEALS MINIMIZE CROSS CONTAMINATION & ENSURE LONG LIFE.