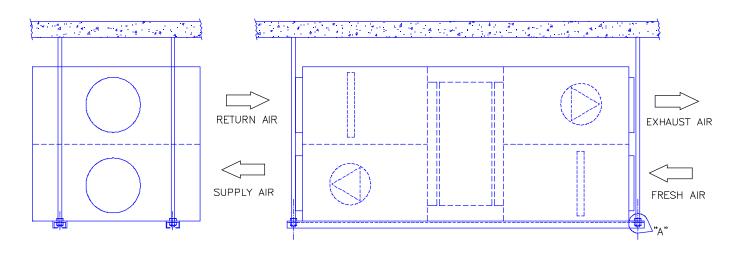

50                                 | 615 | 560      | 75         | 230V/1Ph/50Hz | > 65 |

<sup>\*</sup>MEASURED AT 3 MTRS. DISTANCE (AT 90 DEGREES), WHEN UNIT IS DUCTED.



#### **OPTION AVAILABILITY**

| ECONOMISER                | ON REQUEST |  |  |  |
|---------------------------|------------|--|--|--|
| SENSIBLE RECOVERY         | AVAILABLE  |  |  |  |
| VARIABLE SPEED CONTROLLER | ON REQUEST |  |  |  |
| ALUMINIUM FILTERS         | AVAILABLE  |  |  |  |
| CO2 MONITOR               | AVAILABLE  |  |  |  |
| OUTLET DUCT GRILLS        | AVAILABLE  |  |  |  |



# TECHNICAL SPECIFICATION

#### ARCTIC INDIA ENGINEERING PVT. LTD.

ARCTIC INDIA HOUSE, 20, RAJPUR ROAD, DELHI - 110054 (INDIA)

PHONE: 91-11-23912800 FAX: 91-11-23915127

E-MAIL: enquire@pahwa.com

# **UNIT MOUNTING DETAIL**





#### ALL DATA SUBJECT TO CHANGE WITHOUT NOTICE

Documents No.: AIE-ERV-013

Date: Oct. 11, 2002





# TECHNICAL SPECIFICATION

#### ARCTIC INDIA ENGINEERING PVT. LTD.

ARCTIC INDIA HOUSE, 20, RAJPUR ROAD, DELHI - 110054 (INDIA)

PHONE: 91-11-23912800 FAX: 91-11-23915127

E-MAIL: enquire@pahwa.com

## **SYSTEM FLOW DIAGRAM**



#### ALL DATA SUBJECT TO CHANGE WITHOUT NOTICE

Documents No. - AIE-ERV-013 Date - Oct. 11, 2002