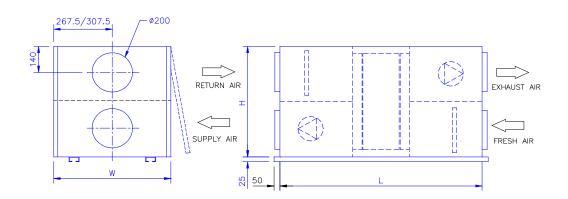

#### **SPECIFICATION SHEET FOR ERV-250/500**

|         | SUPPLY   | DUCT    | EXHAUST  | DUCT    | SUPPLY | EXHAUST | BED DRIVE | NOISE | DIMENSIONS IN MM<br>(EXCLUDING BASE |     | APPROX.  | AC POWER   |               |      |
|---------|----------|---------|----------|---------|--------|---------|-----------|-------|-------------------------------------|-----|----------|------------|---------------|------|
| MODEL   | AIR FLOW | CONNEC- | AIR FLOW | CONNEC- | BLOWER | BLOWER  | MOTOR     | LEVEL | FRAME)                              |     | SHIPPING | SOURCE     | EFFICIENCY    |      |
|         | CMH      | TION    | CMH      | TION    | WATT   | WATT    | WATT      | (dbA) | L                                   | W   | Н        | WT. IN KG. |               |      |
|         |          | IN mm   |          | IN mm   |        |         |           |       |                                     |     |          |            |               |      |
| ERV-250 | 250      | 200     | 250      | 200     | 85     | 85      | 25        | 45*   | 850                                 | 535 | 560      | 65         | 230V/1Ph/50Hz | > 65 |
| ERV-500 | 500      | 200     | 500      | 200     | 85     | 85      | 25        | 45*   | 950                                 | 615 | 560      | 75         | 230V/1Ph/50Hz | > 65 |

<sup>\*</sup>MEASURED AT 3 MTRS. DISTANCE (AT 90 DEGREES), WHEN UNIT IS DUCTED.